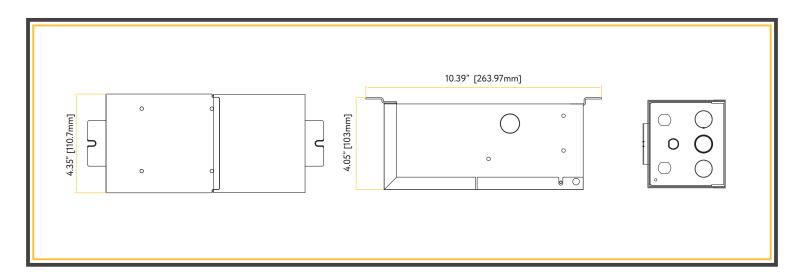

## MAGNETIC LED DRIVER DIMMABLE 24v 150 WATTS





G-48454

| ITEM                            | G-48454                      |
|---------------------------------|------------------------------|
| DESCRIPTION                     | 150W/24V/CV/Driver/Dim 120v  |
| INPUT VOLTAGE                   | 120VAC 50/60Hz               |
| OUTPUT VOLTAGE WITHOUT LOAD     | DC30V                        |
| OUTPUT VOLTAGE FULLY LOADED     | DC24V                        |
| MAX, INPUT CURRENT AT FULL LOAD | 1.5A                         |
| MAX, LOAD                       | 150W                         |
| MAX, OUTPUT CURRENT             | 6.3A                         |
| MINIMUM LOAD                    | 60% of the available wattage |
| EFFICIENCY                      | 83%                          |



- · Magnetic dimmable driver
- · Automatic circuit breakers
- · Constant voltage output
- NEMA 3R enclosure, suitable for indoor outdoor locations
- Minimum load: 60% for on/off switching 20% for full range dimming
- · Driver should be loaded to 80% maximum
- Recommended to use with Goodlite LED tape light



Warranty: **5 years** 



Dimmable: 5%



Inner/Master 1/4