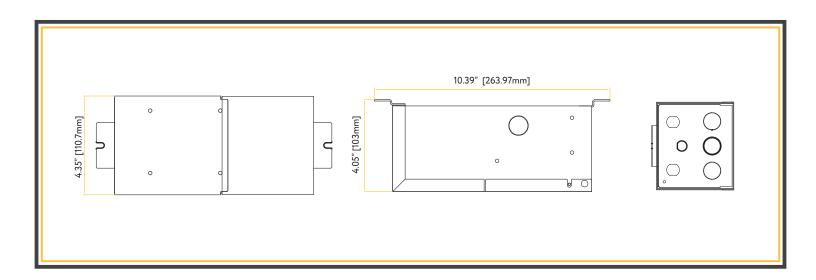

## MAGNETIC LED DRIVER DIMMABLE 24v 300 WATTS





| ITEM                            | G-48457                      |
|---------------------------------|------------------------------|
| DESCRIPTION                     | 300W/24V/CV/DRIVER/DIM 120V  |
| INPUT VOLTAGE                   | 120VAC 50/60HZ               |
| MAX, INPUT CURRENT AT FULL LOAD | 1.5A                         |
| OUTPUT VOLTAGE WITHOUT LOAD     | DC30V                        |
| OUTPUT VOLTAGE FULLY LOADED     | DC24V                        |
| MAX, LOAD                       | 300W                         |
| MAX, OUTPUT CURRENT             | 12.5A                        |
| MINIMUM LOAD                    | 60% of the available wattage |
| EFFICIENCY                      | 83%                          |



- · Magnetic dimmable driver
- · Automatic circuit breakers
- · Constant voltage output
- NEMA 3R enclosure, suitable for indoor outdoor locations
- Minimum load: 60% for on/off switching 20% for full range dimming
- · Driver should be loaded to 80% maximum
- Recommended to use with Goodlite LED tape light







Dimmable: 5%



Inner/Master 1/4