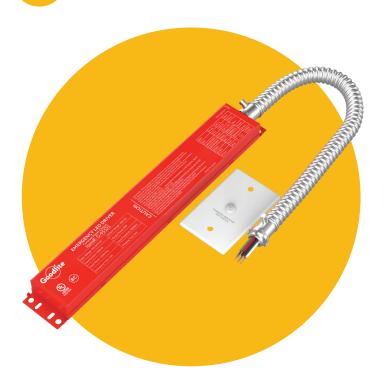

## Emergency LED Driver

## G-95525

| ITEM              |                                |
|-------------------|--------------------------------|
| DESCRIPTION       | EM/120-347v /25w /170v DC/0-10 |
| INPUT VOLTAGE     | 100-347V AC, 50/60Hz           |
| INPUT CURRENT MAX | 100mA                          |
| INPUT POWER MAX   | 12W                            |
| EMERGENCY TIME    | 90 minutes                     |
| CHARGING TIME     | ≥24 hours                      |
| OUTPUT VOLTAGE    | 170V DC                        |
| WARRANTY          | 5 Years                        |
| OUTPUT POWER      | 25W                            |
| BATTERY TYPE      | Lithium                        |
| AMBIENT TEMP      | 5C ~ 50C (41 F~122 F)          |

- UL listed for factory and field installation
- Easy wiring: directly connect to AC INPUT OF LED Lights
- Universal Input voltage:100-347Vac,50/60Hz
- Self testing monthly/yearly
- Ideal for various kinds 0-10V dimmable indoor LED lights≤150W (Non 0-10v dimmable LED lights≤25W)