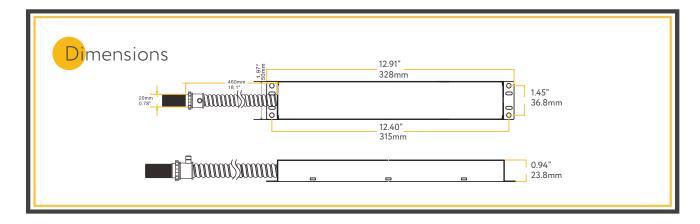

C, 50/60Hz           |
| INPUT CURRENT MAX | 100mA                          |
| INPUT POWER MAX   | 12W                            |
| EMERGENCY TIME    | 90 minutes                     |
| CHARGING TIME     | ≥24 hours                      |
| OUTPUT VOLTAGE    | 170V DC                        |
| WARRANTY          | 5 Years                        |
| OUTPUT POWER      | 25W                            |
| BATTERY TYPE      | Lithium                        |
| AMBIENT TEMP      | 5C ~ 50C (41 F~122 F)          |

- UL listed for factory and field installation
- Easy wiring: directly connect to AC INPUT OF LED Lights
- Universal Input voltage:100-347Vac,50/60Hz
- Self testing monthly/yearly
- Ideal for various kinds 0-10V dimmable indoor LED lights≤150W (Non 0-10v dimmable LED lights≤25W)





For 0-10V dimmable indoor LED luminaires up to 150W, Like LED panel, troffer, downlight, linear lights, highbay etc.