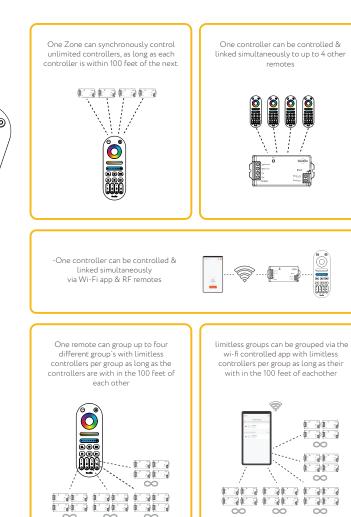

-----|--|
| INPUT                 | 12-24 volts                     |  |
| MAX WATT              | (12v) - 188 watt (24v) 244 watt |  |
| TERMINAL DIAMETER     | 26 - 14 AWG                     |  |
| COMPATIBLE WI-FI APPS | Tuya / Smart Life               |  |
| RF CONTROL            | 2.4                             |  |





## Functions

| DESCRIPTION      | FUNCTION                         |
|------------------|----------------------------------|
| RGB WHEEL        | Offers 16,000,000 color options  |
| ССТ              | Offers a range of 2700K-6500K    |
| COLOR SATURATION | Adjusts the color tensity        |
| DIMMABLE         | Adjust the brightness down to 5% |
| DYNAMIC MODE     | Offers an adjustable rythym      |
|                  |                                  |

8 W 8



26

## Compatible with



## **RGBWW COB TAPE LIGHT 27K-65K**

| ITEM              | G-48525               |              |                |
|-------------------|-----------------------|--------------|----------------|
| DESCRIPTION       | TP/COB/21W/RGBWW      | WIDTH        | 12 mm          |
| VOLTAGE           | 24V DC                | HEIGHT       | 1.8 mm         |
| WATTAGE           | 6.4W - FT. / 21W - M. | CUTTABLE     | 1.97"          |
| OUTPUT LUMEN      | 365 - FT./1200 - M.   | CRI          | 90>            |
| BEAM ANGLE        | 120°                  | ADHESIVE     | 3M 9495 300 MP |
| DIMMABLE          | Yes                   | ROLL LENGTH  | 16.4FT / 5M.   |
| COLOR TEMPERATURE | RGBWW + 27-65k        | PRE SOLDERED | YES            |

00