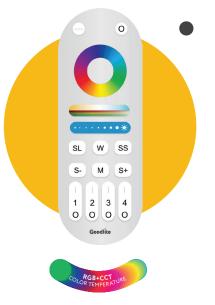

Controller

| MODEL            | G-99722                             |  |
|------------------|-------------------------------------|--|
| ENERGY           | 2 AAA Bateries (Included)           |  |
| CONTROL DISTANCE | 100 ft                              |  |
| RGBCCT           | RGB-16,000, 000 Colors – CCT 27-65k |  |
| RF CONTROL       | 2.4                                 |  |

## Functions

| DESCRIPTION      | FUNCTION                         |
|------------------|----------------------------------|
| RGB WHEEL        | Offers 16,000,000 color options  |
| ССТ              | Offers a range of 2700K-6500K    |
| COLOR SATURATION | Adjusts the color tensity        |
| DIMMABLE         | Adjust the brightness down to 5% |
| DYNAMIC MODE     | Offers an adjustable rythym      |
|                  |                                  |