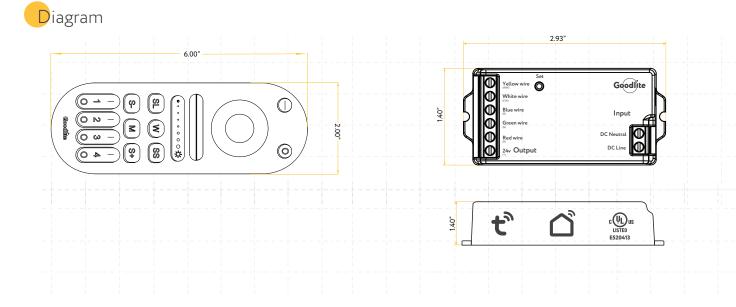

Controller

| MODEL            | G-99722                             |  |
|------------------|-------------------------------------|--|
| ENERGY           | 2 AAA Bateries (Included)           |  |
| CONTROL DISTANCE | 100 ft                              |  |
| RGBCCT           | RGB-16,000, 000 Colors – CCT 27-65k |  |
| RF CONTROL       | 2.4                                 |  |

| MODEL                 | G-99723                         |  |
|-----------------------|---------------------------------|--|
| INPUT                 | 12-24 volts                     |  |
| MAX WATT              | (12v) - 188 watt (24v) 244 watt |  |
| TERMINAL DIAMETER     | 26 - 14 AWG                     |  |
| COMPATIBLE WI-FI APPS | Tuya / Smart Life               |  |
| RF CONTROL            | 2.4                             |  |