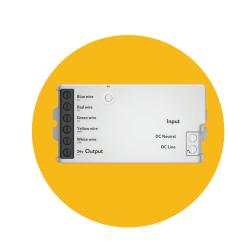

| MODEL                 | G-99723                         |  |
|-----------------------|---------------------------------|--|
| INPUT                 | 12-24 volts                     |  |
| MAX WATT              | (12v) - 188 watt (24v) 244 watt |  |
| TERMINAL DIAMETER     | 26 - 14 AWG                     |  |
| COMPATIBLE WI-FI APPS | Tuya / Smart Life               |  |
| RF CONTROL            | 2.4                             |  |